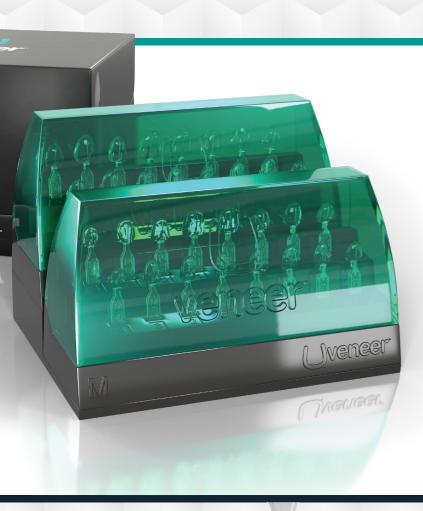

Uveneer Templates Promise a Beautiful Symmetry

A Way to Provide Unique and Natural Smiles

The original Uveneer template kit contains upper and lower anterior templates in Medium and Large which:

- Create predictable, reproducible composite restorations
- · Prevent the oxygen inhibition layer during curing, resulting in a hard and glossy surface
- Allow light to pass through the template to the composite for effective curing
- · Work with any preferred composite
- Release easily from cured composite resin
- Facilitate application on individual or multiple teeth
- Are autoclavable\* and reusable, making them a cost-effective choice