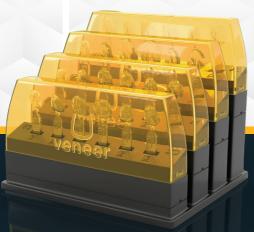

\*Black base and transparent lids are NOT autoclavable. Only templates are autoclavable

Uveneer Extra templates provide the option of four new upper anterior designs: Extra Large, Large, Medium, and Square. To complement the original Uveneer templates, they also:

- Create natural-looking contours on composite restorations
- Require minimal adjusting or polishing, saving time
- Mimic real tooth anatomy for authentic, natural results
- Are molded based on scanned teeth from Dr. Jan Hajto's work
- Add to the unique potential of the patient's smile
- · Possess all of the trusted qualities of the original Uveneer templates, but with a new design

L - Large Upper

L - Large Lower

M - Medium Upper M - Medium Lower

XL - Extra Large

L - Large

M - Medium

SQ - Square