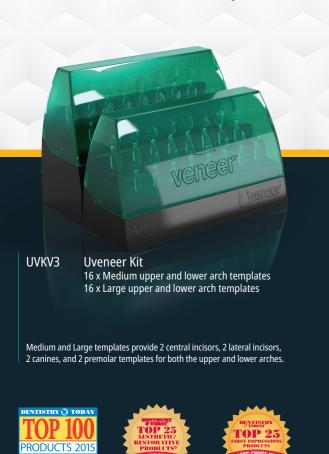

Uveneer Templates Promise a Beautiful Symmetry

A Way to Provide Unique and Natural Smiles

The original Uveneer template kit contains upper and lower anterior templates in Medium and Large which:

- Create predictable, reproducible composite restorations
- · Prevent the oxygen inhibition layer during curing, resulting in a hard and glossy surface
- Allow light to pass through the template to the composite for effective curing
- · Work with any preferred composite
- Release easily from cured composite resin
- Facilitate application on individual or multiple teeth
- Are autoclavable\* and reusable, making them a cost-effective choice

\*Black base and transparent lids are NOT autoclavable. Only templates are autoclavable

Uveneer Extra templates provide the option of four new upper anterior designs: Extra Large, Large, Medium, and Square. To complement the original Uveneer templates, they also: