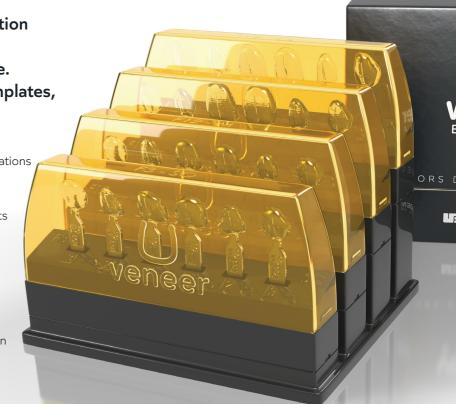

# The Complete Uveneer Template Family

The Uveneer and Uveneer Extra™ template systems are unique, minimally invasive, and create beautiful direct composite veneers with predictable shape and symmetry. They mimic natural dentition and are designed to create high-quality anterior restorations in one visit. They can also be used for cosmetic mock-ups and shade selection, as well as temporaries during porcelain veneer creation.

Uveneer Templates Promise a Beautiful Symmetry

A Way to Provide Unique and Natural Smiles

The original Uveneer template kit contains upper and lower anterior templates in Medium and Large which:

- Create predictable, reproducible composite restorations
- · Prevent the oxygen inhibition layer during curing, resulting in a hard and glossy surface
- Allow light to pass through the template to the composite for effective curing
- · Work with any preferred composite
- Release easily from cured composite resin
- Facilitate application on individual or multiple teeth
- Are autoclavable\* and reusable, making them a cost-effective choice

\*Black base and transparent lids are NOT autoclavable. Only templates are autoclavable

Uveneer Extra templates provide the option of four new upper anterior designs: Extra Large, Large, Medium, and Square. To complement the original Uveneer templates, they also: